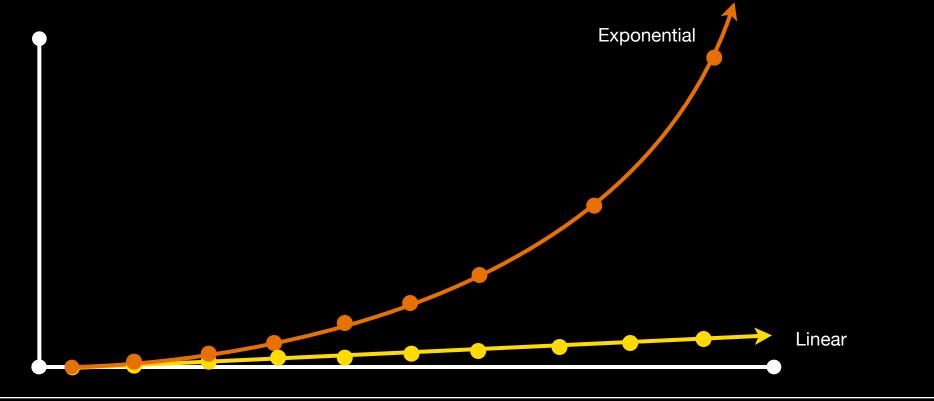

# <sup>&</sup> Our blind spot comes from the fact that, historically, we have lived in a linear world.

## But today's changes are exponential.

1. Century of City States

3. Citizen Doctor

4. 3D Printing

Part 2 in the series: 8 Exponential Trends that will Shape Humanity Future of Education