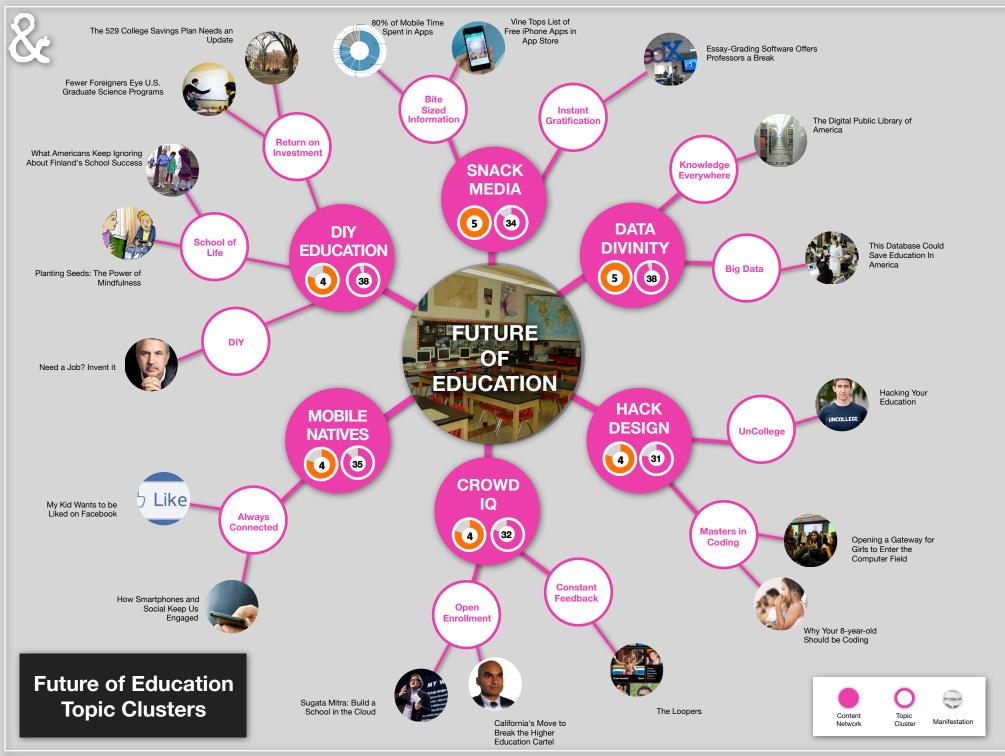

#### Methodology

At sparks & honey we track and analyze thousands of cultural data sources in real time, incorporating live data feeds from numerous APIs as well as hundreds of offline sources. Using a proprietary Culture Mapping Platform, we monitor cultural bursts, identify clusters of activity and trends, score their energy levels, project their lifespans and analyze their cultural resonance. This intelligence helps brands understand and connect with popular culture in order to make more strategically informed business decisions.

Our platform incorporates three different frameworks to structure and contextualize raw data:

| CONTENT NETWORKS | A mapping system used to model dynamic, interconnected webs of cultural activity.                                                                                                               |                                                                                                                                                                                                                                                                                                                                                                                                                                                                                                                                                                                                                                                                                                                                                                                                                                                                                                                                                                                                                                                                                                                                                                                                                                                                                                                                                                                                                                                                                                                                                                                                                                                                                                                                                                                                                                                                                                                                                                                                                                                                                                                            |
|------------------|-------------------------------------------------------------------------------------------------------------------------------------------------------------------------------------------------|----------------------------------------------------------------------------------------------------------------------------------------------------------------------------------------------------------------------------------------------------------------------------------------------------------------------------------------------------------------------------------------------------------------------------------------------------------------------------------------------------------------------------------------------------------------------------------------------------------------------------------------------------------------------------------------------------------------------------------------------------------------------------------------------------------------------------------------------------------------------------------------------------------------------------------------------------------------------------------------------------------------------------------------------------------------------------------------------------------------------------------------------------------------------------------------------------------------------------------------------------------------------------------------------------------------------------------------------------------------------------------------------------------------------------------------------------------------------------------------------------------------------------------------------------------------------------------------------------------------------------------------------------------------------------------------------------------------------------------------------------------------------------------------------------------------------------------------------------------------------------------------------------------------------------------------------------------------------------------------------------------------------------------------------------------------------------------------------------------------------------|
| TOPIC CLUSTERS   | Significant groupings of manifestations which signify cultural waves and trends.                                                                                                                | Digital<br>Cities Everything Farming                                                                                                                                                                                                                                                                                                                                                                                                                                                                                                                                                                                                                                                                                                                                                                                                                                                                                                                                                                                                                                                                                                                                                                                                                                                                                                                                                                                                                                                                                                                                                                                                                                                                                                                                                                                                                                                                                                                                                                                                                                                                                       |
| MANIFESTATIONS   | Discrete data points that indicate change.                                                                                                                                                      | Image: A start of the start |
| ENERGY SCORE     | The Energy Score is rated on a scale of 1-5. It reflects the speed of reach and volume of buzz, and incorporates a ranking of influencer activity that includes reach, resonance and relevance. |                                                                                                                                                                                                                                                                                                                                                                                                                                                                                                                                                                                                                                                                                                                                                                                                                                                                                                                                                                                                                                                                                                                                                                                                                                                                                                                                                                                                                                                                                                                                                                                                                                                                                                                                                                                                                                                                                                                                                                                                                                                                                                                            |
| PREDICTION SCORE | The Prediction Score is rated on a scale of 1-40. It reflects anticipated duration of a trend.                                                                                                  | ENERGY PREDICTION                                                                                                                                                                                                                                                                                                                                                                                                                                                                                                                                                                                                                                                                                                                                                                                                                                                                                                                                                                                                                                                                                                                                                                                                                                                                                                                                                                                                                                                                                                                                                                                                                                                                                                                                                                                                                                                                                                                                                                                                                                                                                                          |

DNA

A unique set of attributes that describes the core concepts of each trend.

compact
shareable
cradle to cradle
frictionless

innovative

A COM

4. 3D Printing

Stay tuned for "Citizen Doctor," the next installment in our "8 Exponential Trends That Will Shape Humanity" series. Follow us <u>@sparksandhoney</u> to keep up to date with our latest free reports.