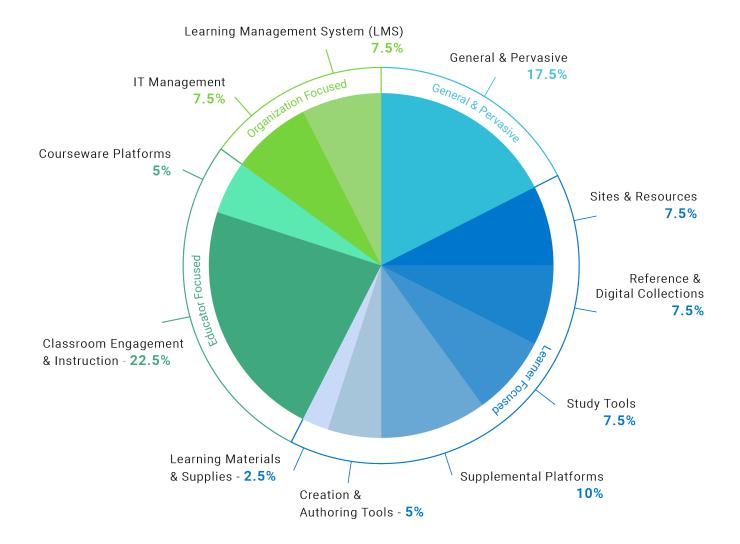

## Breakdown of Top 40

The pie chart below shows the breakdown of the top 40 solutions accessed during the first half of the 2021-2022 school year by category and primary purpose.