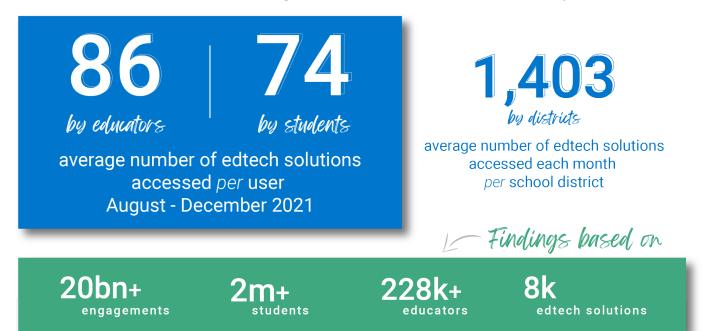

## NEWRELEASE

The EdTech Top 40 Mid-Year Report looks at edtech usage by students and teachers in K-12 districts across the United States during the first half of the 2021-2022 school year.