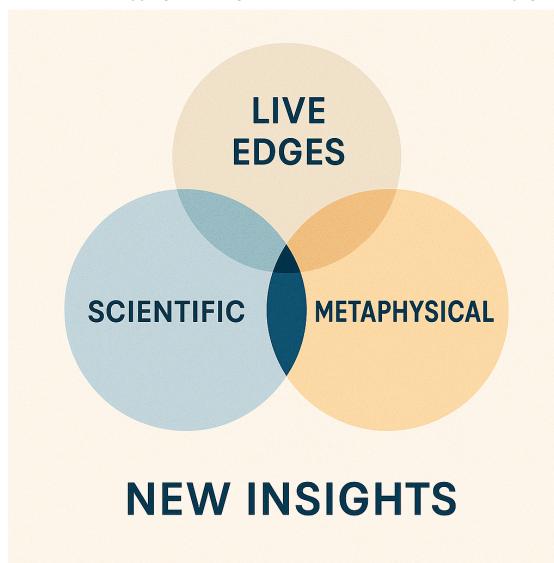

Conceptual Diagram: Three circlesScience, Metaphysics, and Live Edgesoverlap to reveal where new thinking can arise.

Abstract Flow: An intuitive, emotional representation of how insights emerge from complex, organic interconnections.