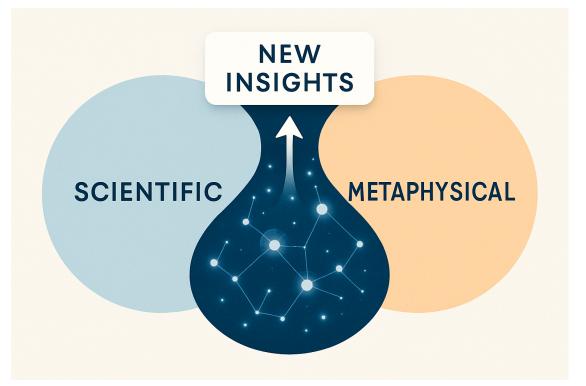

Converging Fields: Where scientific and metaphysical frameworks meet, AI helps illuminate 'new insights' at their intersection.

Network Map: A visual metaphor of knowledge as a living networknodes of thought linked by emerging relationships.

Conceptual Diagram: Three circlesScience, Metaphysics, and Live Edgesoverlap to reveal where new thinking can arise.

Abstract Flow: An intuitive, emotional representation of how insights emerge from complex, organic interconnections.