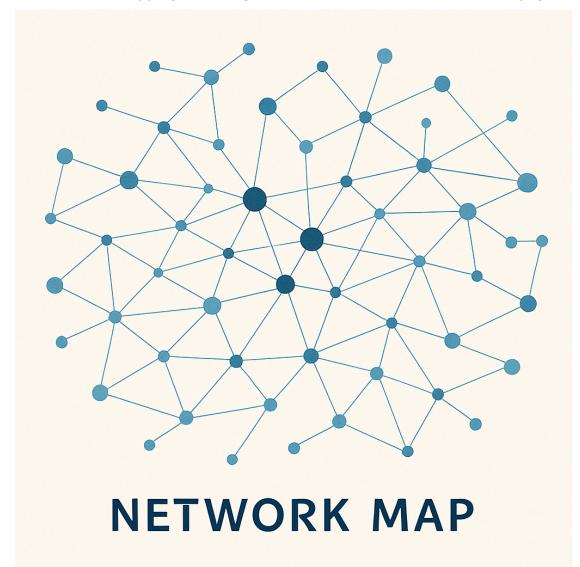

Converging Fields: Where scientific and metaphysical frameworks meet, AI helps illuminate 'new insights' at their intersection.

Network Map: A visual metaphor of knowledge as a living networknodes of thought linked by emerging relationships.